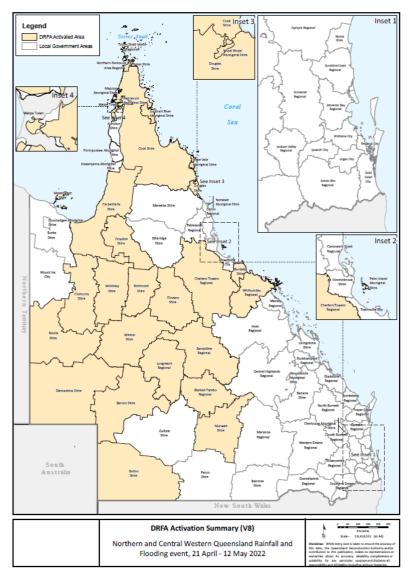

# Disaster Recovery Funding Arrangements event Northern and Central Western Queensland Rainfall and Flooding event 21 April – 12 May 2022 (V8)

The Disaster Recovery Funding Arrangements (DRFA) is a jointly funded program between the Australian Government and territorv state and (state) through which governments, Australian Government the provides financial assistance to support state governments with disaster recovery costs.

In response to the disaster, assistance has been activated for the area formally defined as: "Communities within North Queensland and Central Western Queensland affected by intense heavy rainfall, 21 April – 12 May 2022".