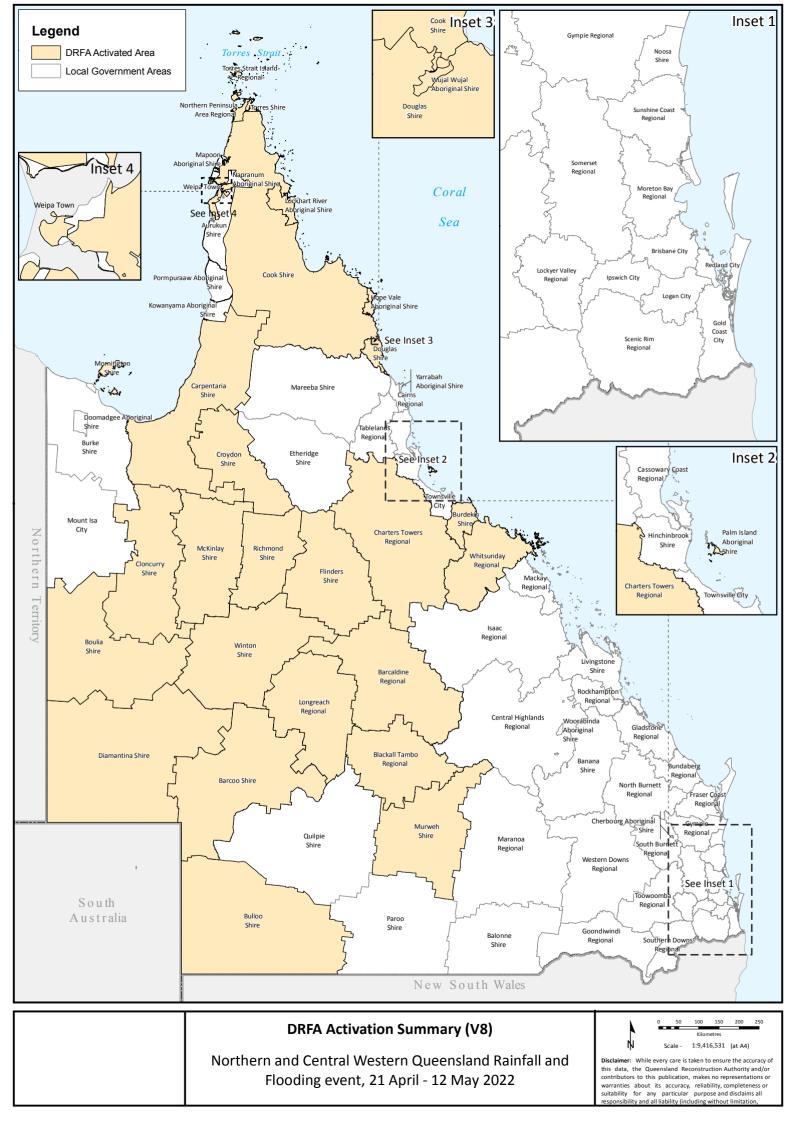

# Disaster Recovery Funding Arrangements event Northern and Central Western Queensland Rainfall and Flooding event 21 April – 12 May 2022 (V8)

The Disaster Recovery Funding Arrangements (DRFA) is a jointly funded program between the Australian Government and territorv state and (state) through which governments, Australian Government the provides financial assistance to support state governments with disaster recovery costs.

In response to the disaster, assistance has been activated for the area formally defined as: "Communities within North Queensland and Central Western Queensland affected by intense heavy rainfall, 21 April – 12 May 2022".