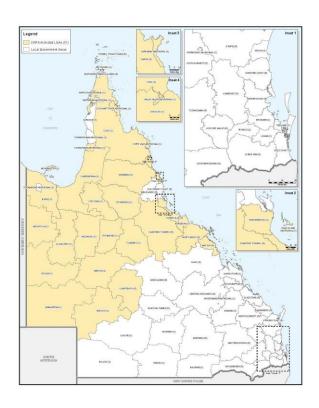

## **DRFA Activation Summary (V13)**

North and Far North Queensland Monsoon Trough 25 January – 14 February 2019

Users must satisfy themselves that this map is accurate and

suitable for their purposes. The Queensland Reconstruction
Authority does not accept responsibility for any loss or damage
that may arise from the use of or reliance on this map.