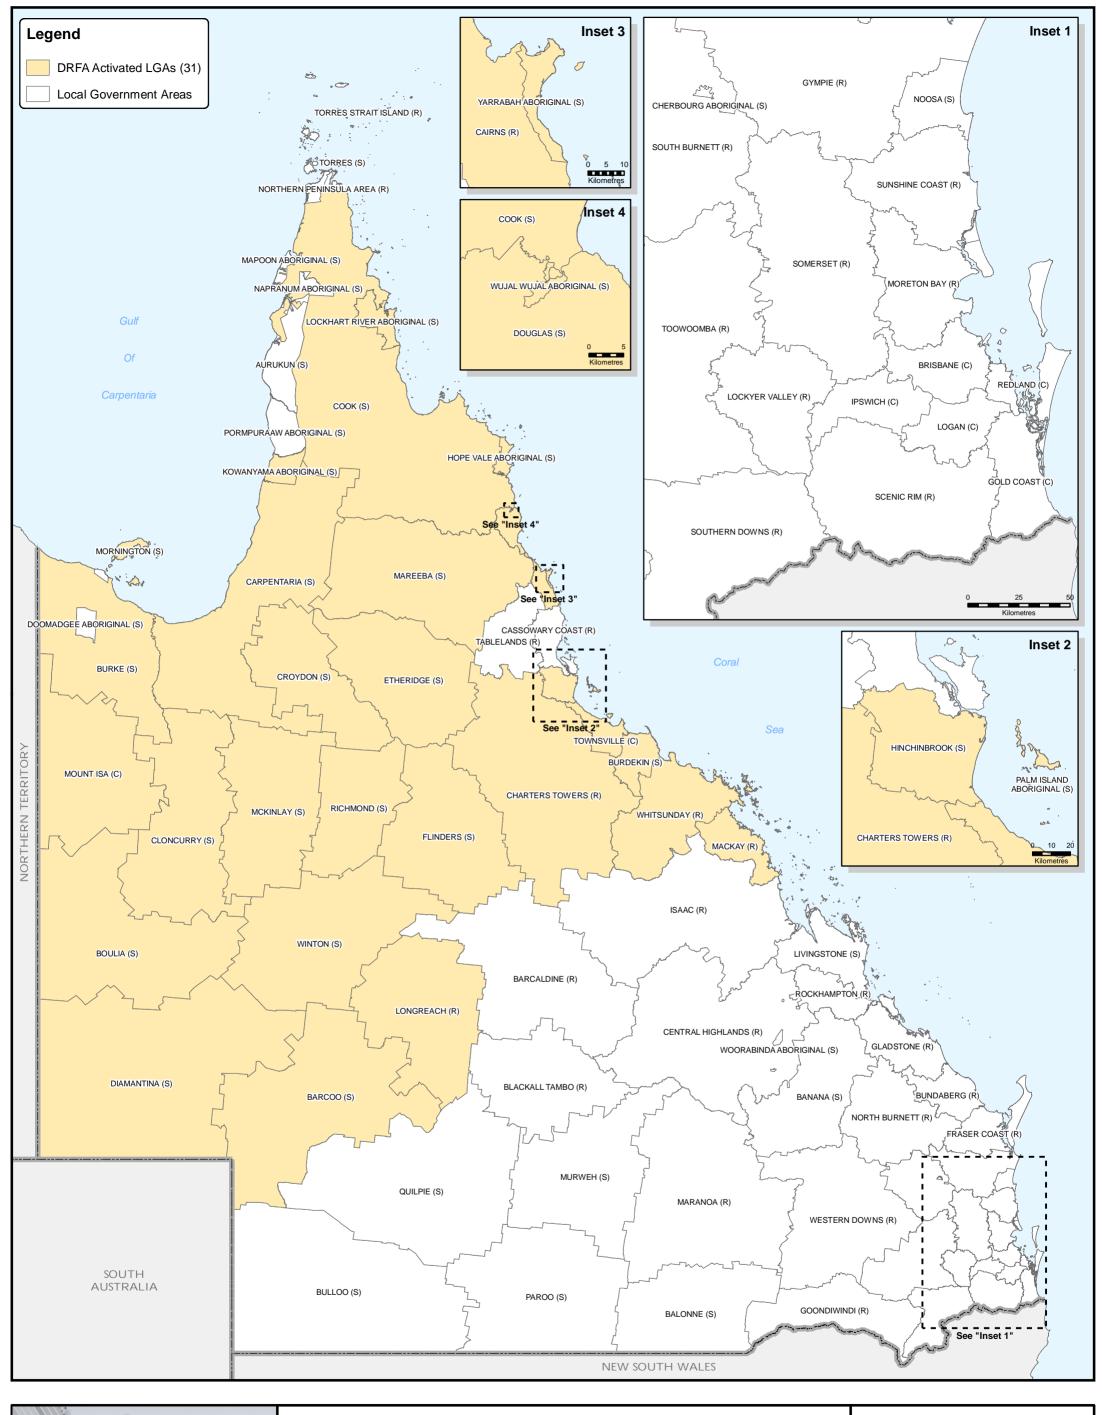

## **DRFA Activation Summary (V13)**

North and Far North Queensland Monsoon Trough 25 January – 14 February 2019

Users must satisfy themselves that this map is accurate and

suitable for their purposes. The Queensland Reconstruction
Authority does not accept responsibility for any loss or damage
that may arise from the use of or reliance on this map.