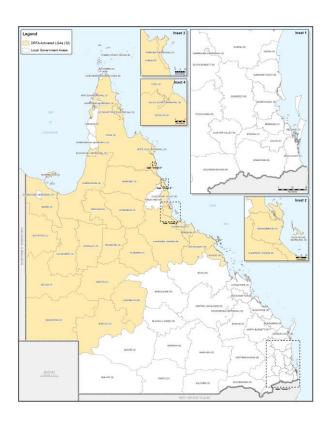

# **DRFA Activation Summary (V14)**

North and Far North Queensland Monsoon Trough 25 January – 14 February 2019

Users must satisfy themselves that this map is accurate and suitable for their purposes. The Queensland Reconstruction Authority does not accept responsibility for any loss or damage that may arise from the use of or reliance on this map.