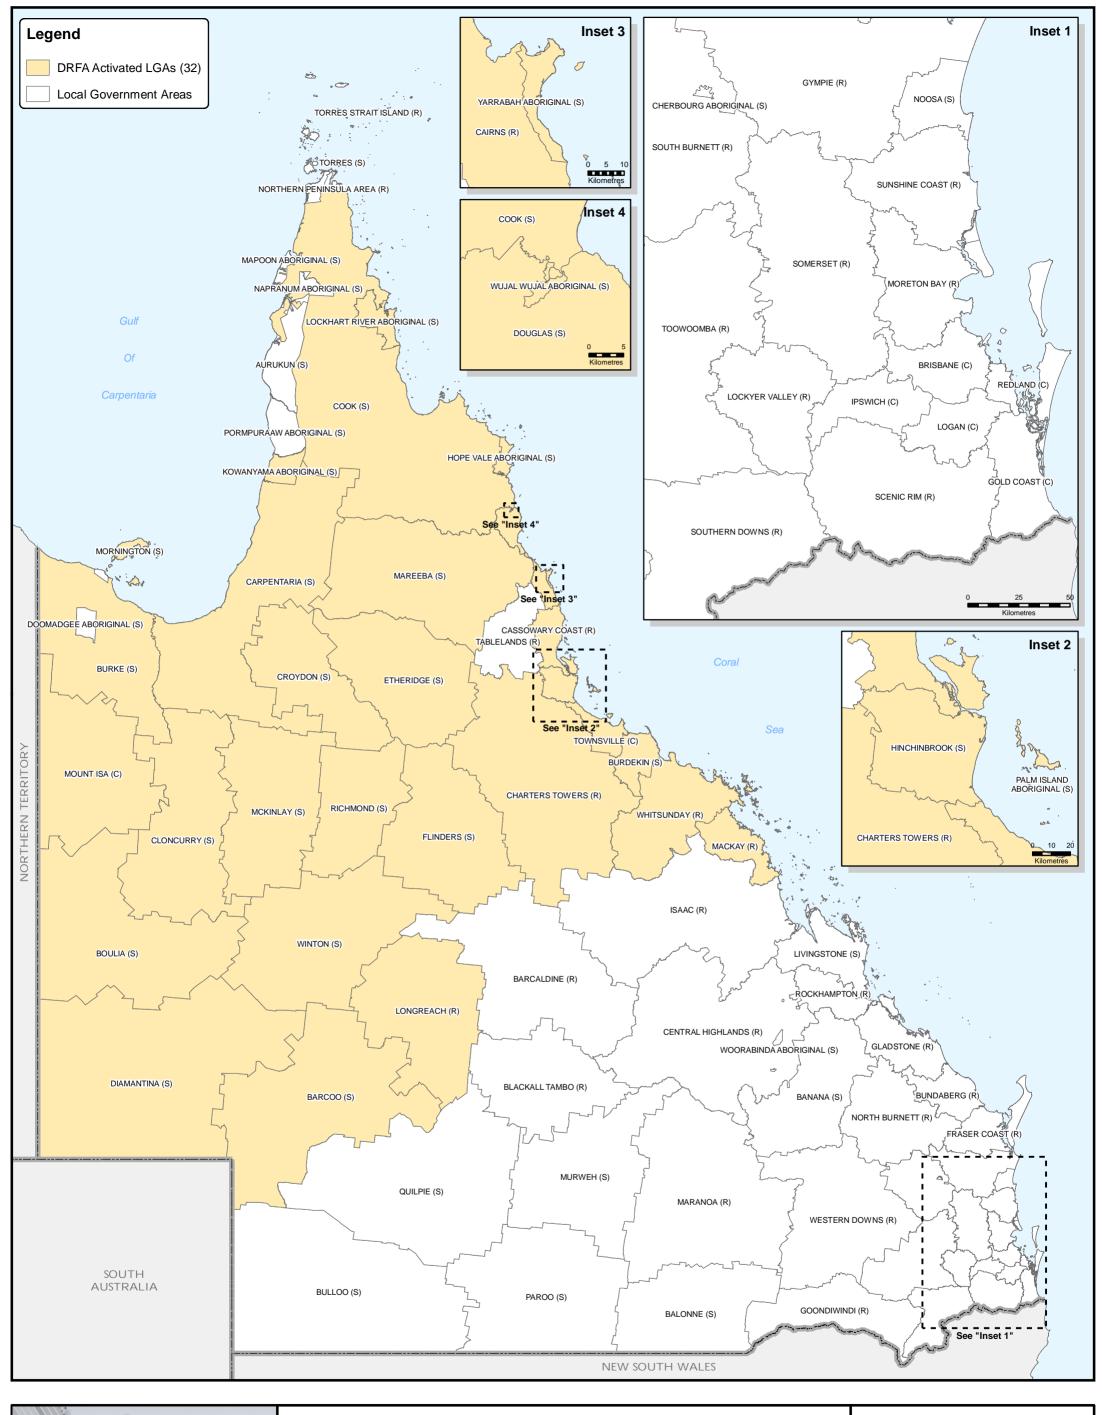

# **DRFA Activation Summary (V14)**

North and Far North Queensland Monsoon Trough 25 January – 14 February 2019

Users must satisfy themselves that this map is accurate and suitable for their purposes. The Queensland Reconstruction Authority does not accept responsibility for any loss or damage that may arise from the use of or reliance on this map.