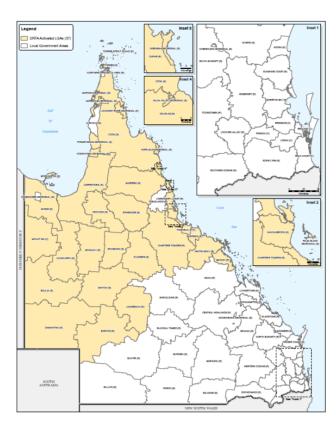

Assistance has been activated for the area formally defined as: "Communities within North and Far North Queensland affected by the monsoon trough and significant rainfall and flooding, 25 January – 14 February 2019".

### **DRFA Activation Summary (V18)**

North and Far North Queensland Monsoon Trough 25 January – 14 February 2019