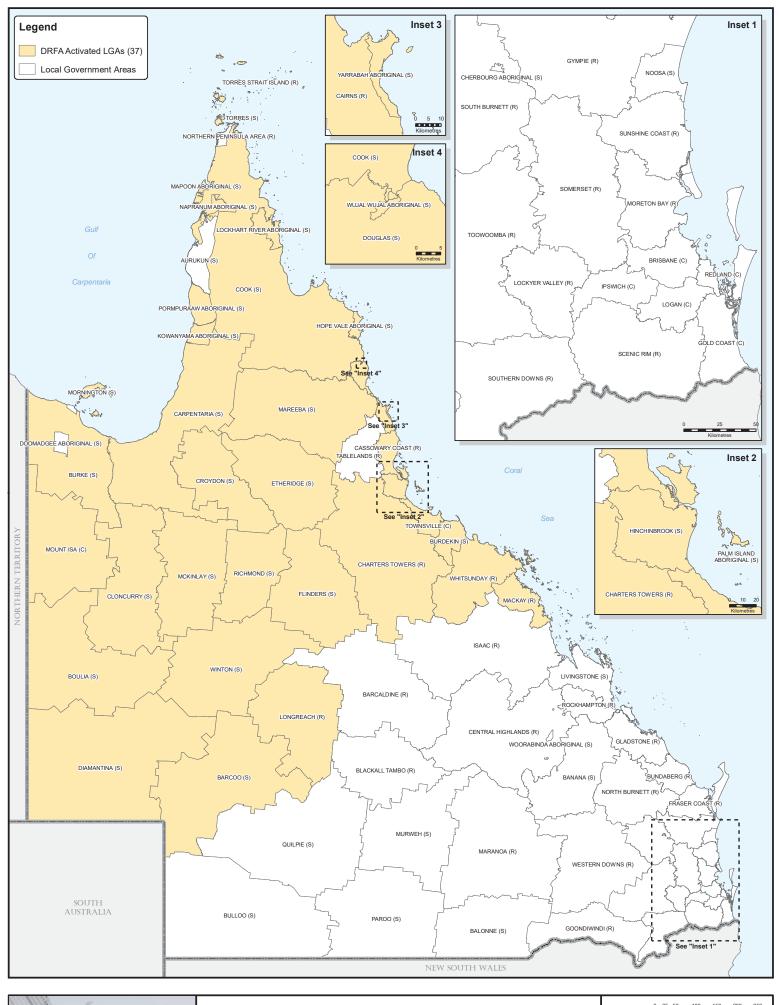

Assistance has been activated for the area formally defined as: "Communities within North and Far North Queensland affected by the monsoon trough and significant rainfall and flooding, 25 January – 14 February 2019".

### **DRFA Activation Summary (V18)**

North and Far North Queensland Monsoon Trough 25 January – 14 February 2019