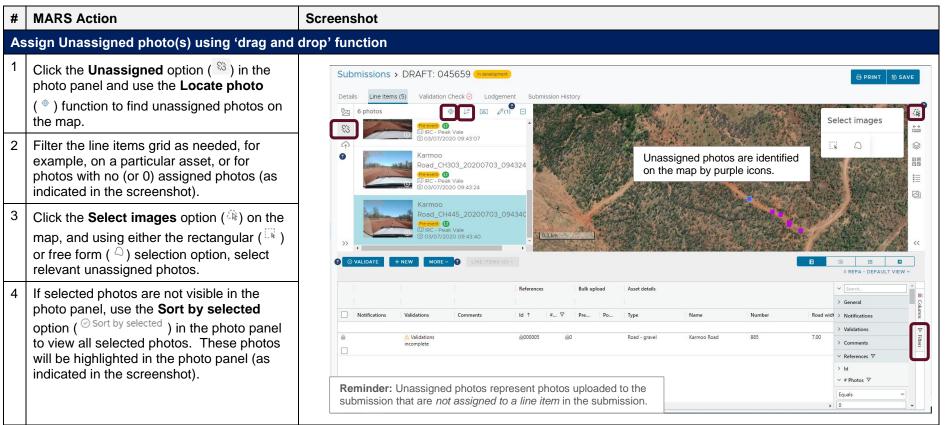

## **Enhancement summary**

Enhancements have been made to photo functionality in the Management and Reporting System (MARS) Portal.

- 1. A new way of **assigning Unassigned photos** in a submission **to a line item in the submission**. A 'drag and drop' function is now available allowing a user to select a photo, or group of photos, on the map or in the photo panel, and to 'drag and drop' the selected photos to the applicable line item. Detailed instructions are listed below. The existing photo to line item assignment function remains.
- 2. The ability to filter photos in the photo panel by photo type. Detailed instructions are listed below.