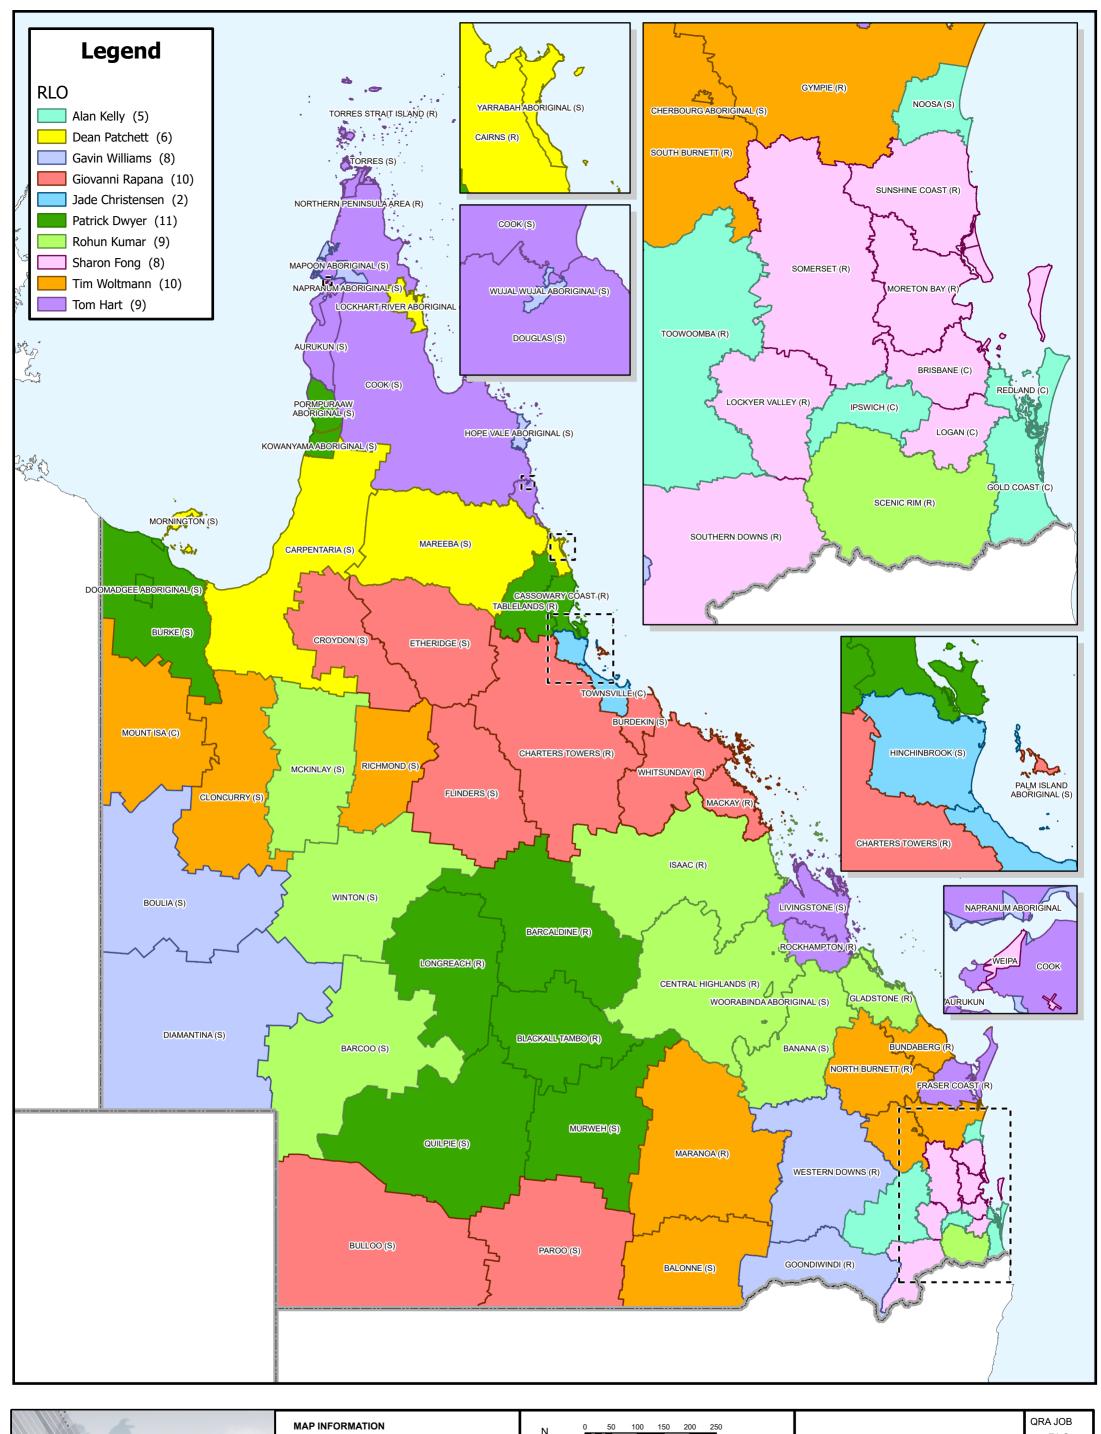

Local Authority: Whole of state

Locality: Whole of state

Coordinate System: GCS\_GDA\_1994

Kilometres Scale - 1:7,210,781 (at A3)

While every care is taken to ensure the accuracy of this data, the Queensland Reconstruction Authority and/or contributors to this publication, makes no representations or warranties about its accuracy, reliability, completeness or suitability for any particular purpose and disclaims all responsibility and all liability (including without limitation, liability in negligence) for all expenses, losses, damages, (including indirect or subsequent damage) and costs which you might incur as a result of the data being inaccurate or incomplete in any way or for any reason. Data must not be used for direct marketing or be used in breach of privacy laws.

## **Reg