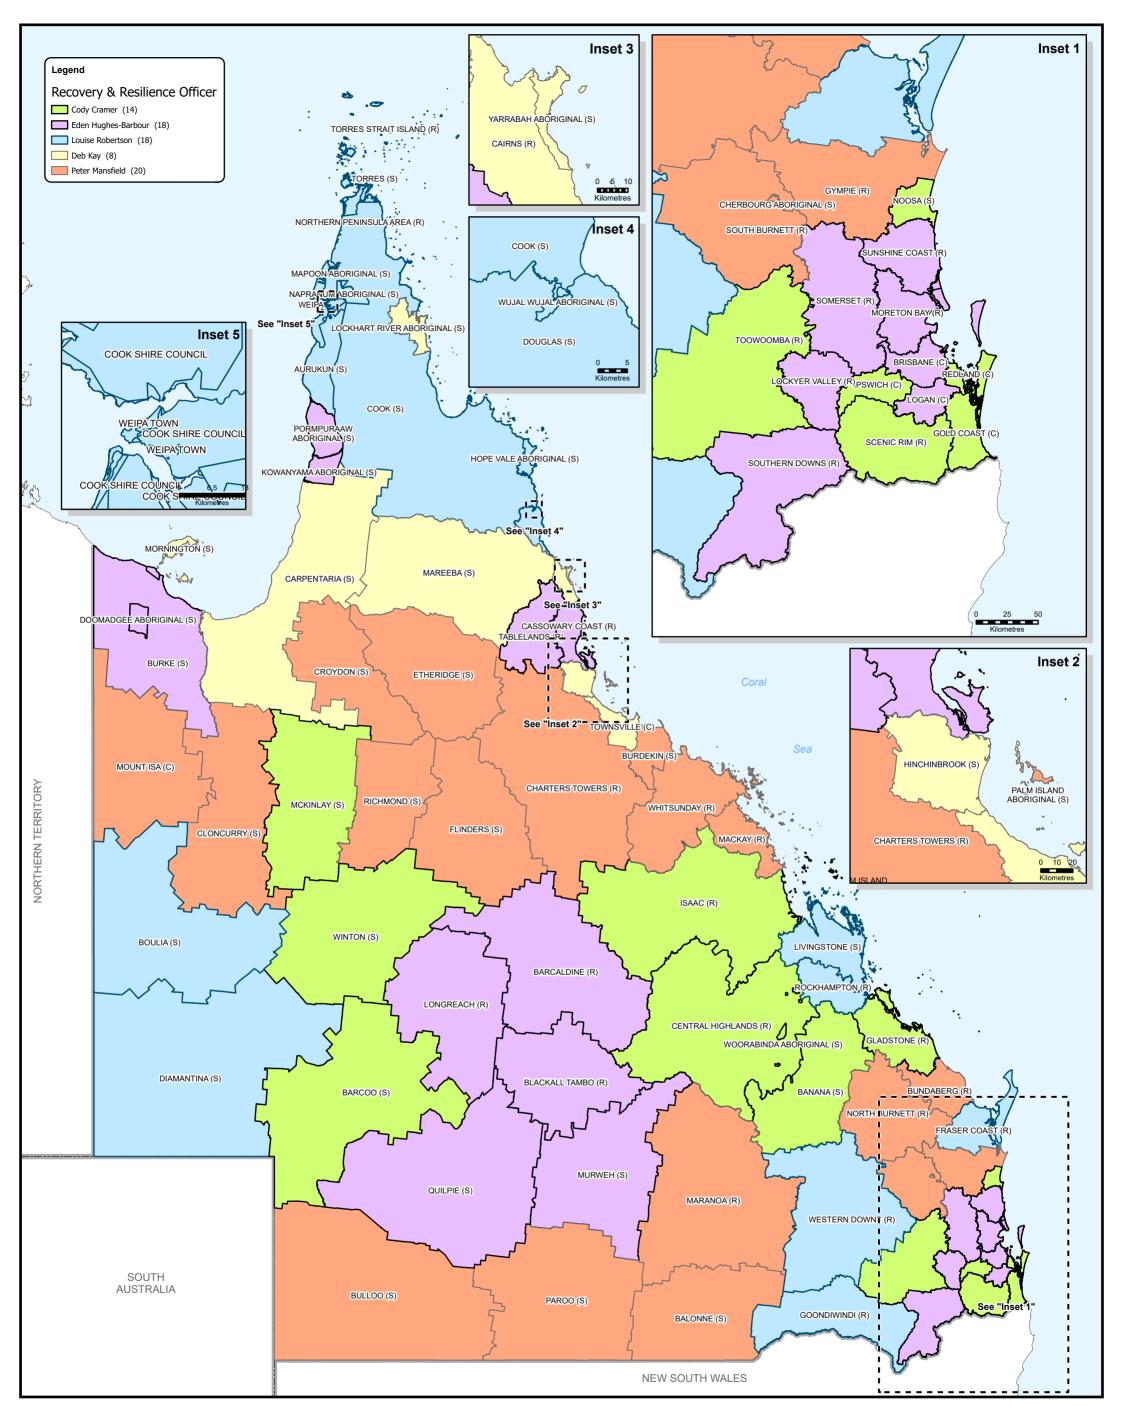

| ORA QUEENSLAND<br>RECONSTRUCTION<br>AUTHORITY | MAP INFORMATION                 | N<br>Whole of state            | Minimutes<br>Scale - 1:7,000,000<br>(at A3)<br>While every care is taken to ensure the accuracy of this data, the Queensland Reconstruction                                                                                                                                                                                                                                                                                                                                                                                                                                                 | Recovery & Resilience<br>Officer Regions | QRA JOB<br>RRO Map |
|------------------------------------------