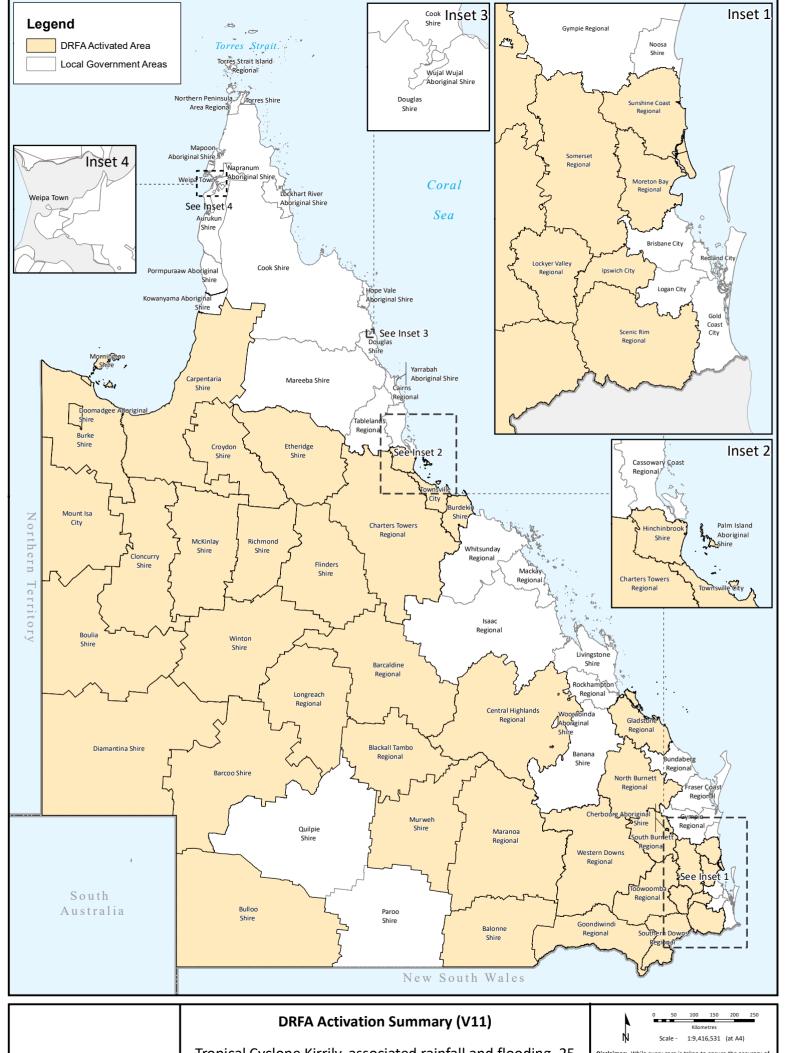

## **Disaster Recovery Funding Arrangements Event**

Tropical Cyclone Kirrily, associated rainfall and flooding, 25 January - 26 February 2024 (V11)

The Disaster Recovery Funding Arrangements (DRFA) is a jointly funded program between the Australian Government and state and territory (state) governments, through which the Australian Government provides financial assistance to support state governments with disaster recovery costs.

In response to the disaster, assistance has been activated for the area formally defined as: "Communities within Far North and Southern Queensland affected by Tropical Cyclone Kirrily, associated rainfall and flooding, 25 January - 26 February 2024."

Tropical Cyclone Kirrily, associated rainfall and flooding, 25 January - 26 February 2024

Disclaimer: While every care is taken to ensure the accuracy of this data, the Queensland Reconstruction Authority and/or contributors to this publication, makes no representations or warranties about its accuracy, reliability, completeness or suitability for any particular purpose and disclaims all responsibility and all liability (including without limitation,