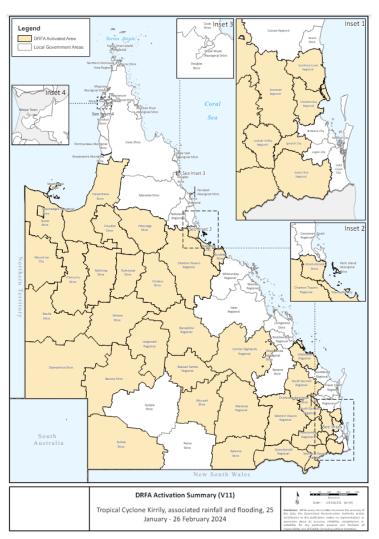

## **Disaster Recovery Funding Arrangements Event**

Tropical Cyclone Kirrily, associated rainfall and flooding, 25 January - 26 February 2024 (V11)

The Disaster Recovery Funding Arrangements (DRFA) is a jointly funded program between the Australian Government and state and territory (state) governments, through which the Australian Government provides financial assistance to support state governments with disaster recovery costs.

In response to the disaster, assistance has been activated for the area formally defined as: "Communities within Far North and Southern Queensland affected by Tropical Cyclone Kirrily, associated rainfall and flooding, 25 January - 26 February 2024."

Tropical Cyclone Kirrily, associated rainfall and flooding, 25 January - 26 February 2024

Disclaimer: While every care is taken to ensure the accuracy of this data, the Queensland Reconstruction Authority and/or contributors to this publication, makes no representations or warranties about its accuracy, reliability, completeness or suitability for any particular purpose and disclaims all responsibility and all liability (including without limitation,