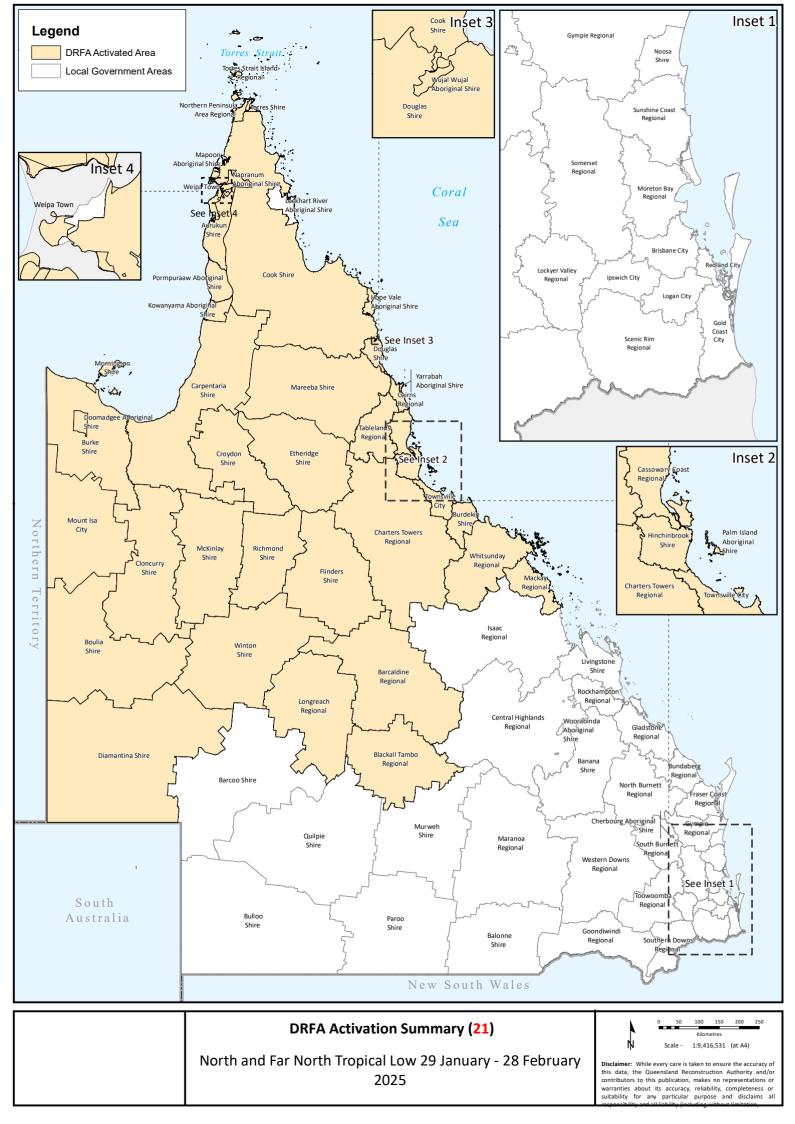

# North and Far North Tropical Low 29 January – 28 February 2025 (V21)

The Disaster Recovery Funding Arrangements (DRFA) is a jointly funded program between the Australian Government and state and territory (state) governments, through which the Australian Government provides financial assistance to support state governments with disaster recovery costs.

In response to the disaster, assistance has been activated for the area formally defined as: *"Communities within North and Far North Queensland areas affected by the tropical low 29 January – 28 February 2025".* 